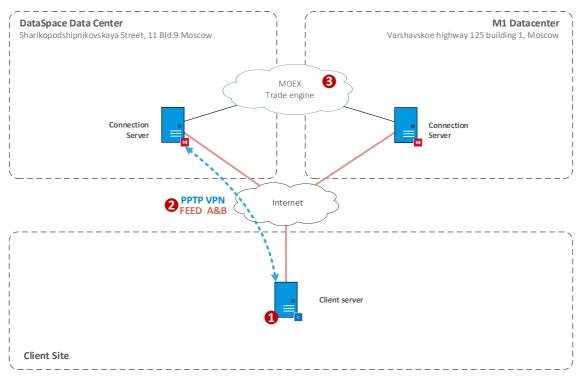

# **TECHNICAL DIAGRAM**

- 1 Client server or workstation
- 2 VPN tunnel to MOEX equipment
- 3 MOEX services

Client server or workstation (#1 on the diagram above) can be located in any place with the stable internet connection.

**Derivatives market services** are available via a PPTP VPN connection (#2 on the diagram above). This connection supports Market Data transfer via multicast.

ASTS services (Equity, Bond and FX markets) are published on the internet without VPN technologies.