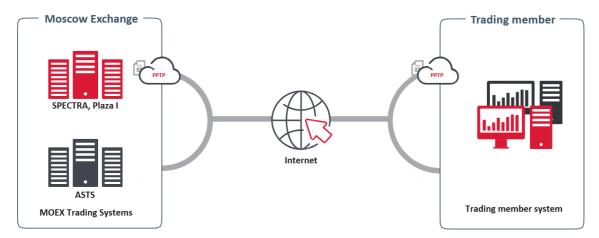

# **OVERVIEW**

Internet access is a service for organizing technical access to the content services of the Moscow Exchange via the public Internet without the need for a special network scheme on the client side. The service provides the ability to connect from any place in the world via the Internet connection.

**Derivatives market services** are available via a PPTP VPN connection (#2 on the diagram above). This connection supports Market Data transfer via multicast.

ASTS services (Equity, Bond and FX markets) are published on the internet without VPN technologies.